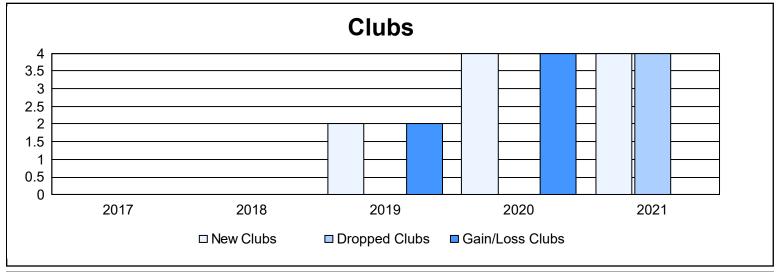

District 21 N As of June 2021 Cumulative

| Year      | New<br>Clubs | Dropped<br>Clubs | Gain/<br>Loss<br>Clubs | New<br>Members | Charter<br>Members | Reinstate<br>Members | Transfer<br>Members | Total<br>Member<br>Added | Total<br>Members<br>Dropped | Gain/<br>Loss<br>Members |
|-----------|--------------|------------------|------------------------|----------------|--------------------|----------------------|---------------------|--------------------------|-----------------------------|--------------------------|
| 2016-2017 | 0            | 0                | 0                      | 278            | 8                  | 15                   | 16                  | 317                      | 254                         | 63                       |
| 2017-2018 | 0            | 0                | 0                      | 215            | 6                  | 26                   | 17                  | 264                      | 289                         | -25                      |
| 2018-2019 | 2            | 0                | 2                      | 222            | 46                 | 30                   | 11                  | 309                      | 323                         | -14                      |
| 2019-2020 | 4            | 0                | 4                      | 138            | 147                | 4                    | 36                  | 325                      | 240                         | 85                       |
| 2020-2021 | 4            | 4                | 0                      | 155            | 128                | 16                   | 30                  | 329                      | 406                         | -77                      |
| Average   | 2            | 1                | 1                      | 202            | 67                 | 18                   | 22                  | 309                      | 302                         | 6                        |